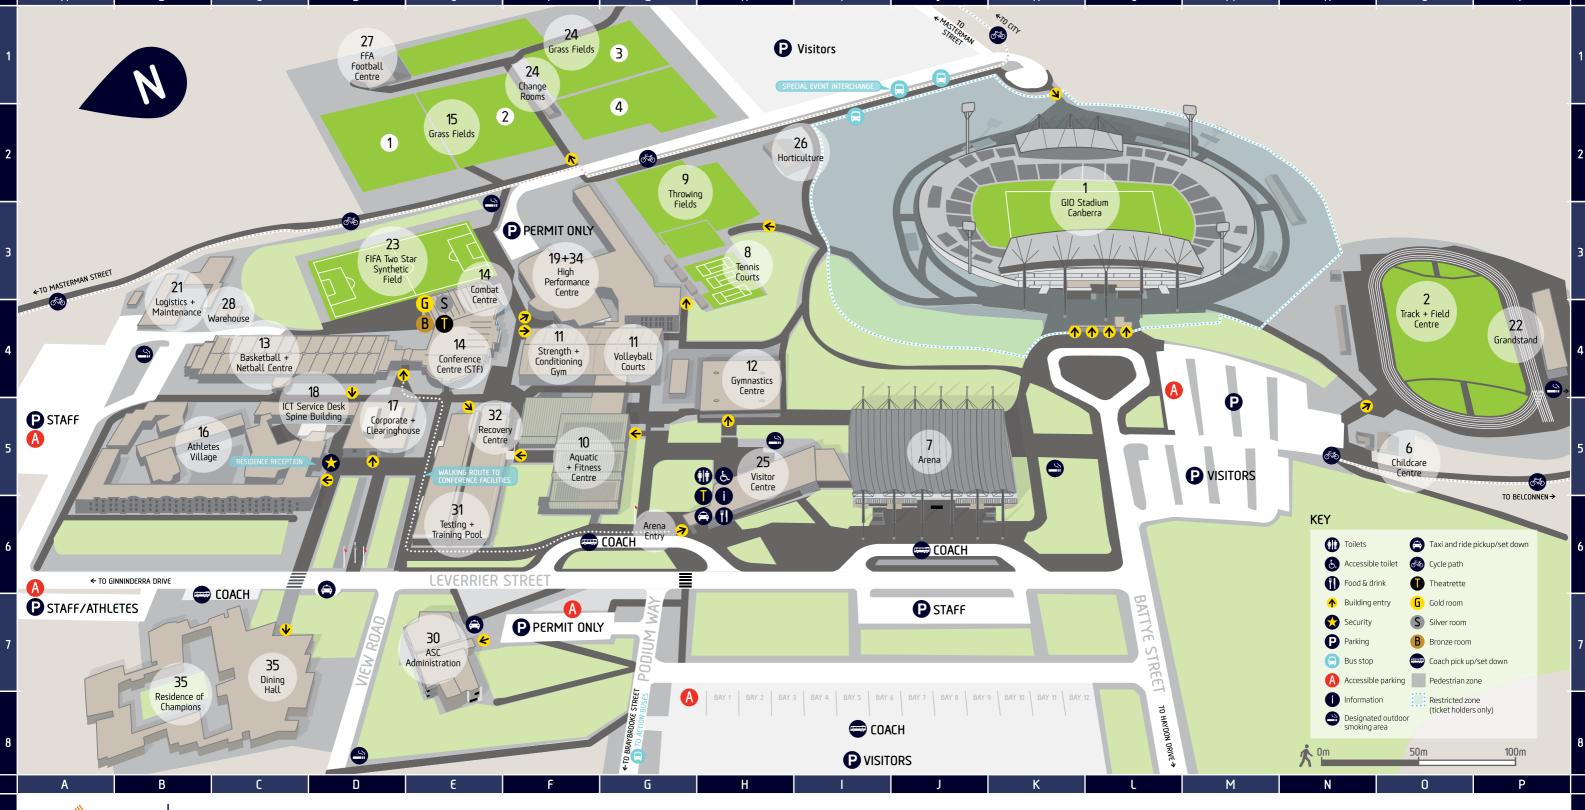

## LEGEND

|                                             | _            |
|---------------------------------------------|--------------|
| Aquatic & Fitness Centre                    | 5-F <b>1</b> |
| Arena                                       | 5-J          |
| > Event entrance through Visitor Centre     | 6-G 2        |
| Athletes Village                            | 5-C <b>1</b> |
| Athletics Australia                         | 4-P 2        |
| Australian Sports Commission Administration | 7-E 8        |
| Australian Sports Foundation                | 3-F <b>(</b> |
| Barcelona Room                              | 5-C <b>1</b> |
| Basketball & Netball Centre                 | 4-C <b>1</b> |
| Basketball Australia                        | 4-D <b>1</b> |
| Boxing Australia                            | 5-C <b>1</b> |
| Bronze Room                                 | 4-E <b>1</b> |
| Café                                        | 5-H <b>2</b> |
| Central Store                               | 4-B <b>2</b> |
| Charlesworth Theatrette                     | 4-E <b>(</b> |
| Childcare Centre                            | 5-0          |
|                                             |              |

| Clearinghouse                               | 5-D | T  |
|---------------------------------------------|-----|----|
| Combat Centre                               | 4-E | 14 |
| Commonwealth Room                           | 4-P | 22 |
| Conference Facilities (STF)                 | 4-E | 14 |
| Corporate Services                          | 5-D | T  |
| > Clearinghouse                             | 5-D | T  |
| Events and Sports Camps                     | 5-D | T  |
| Dining Hall                                 | 7-C | 35 |
| FIFA Two Star Synthetic Field               | 3-D | 2  |
| FFA Football Centre                         | 1-D | 27 |
| Frank Stewart Sport Training Facility (STF) | 4-E | 14 |
| >Charlesworth Theatrette                    | 4-E | 14 |
| > Gold, Silver & Bronze meeting rooms       | 4-E | 14 |
| >Combat Centre                              | 4-E | Œ  |
| GIO Stadium Canberrra                       | 3-K | 1  |

| Gold Room                | 4-E 🕿        |
|--------------------------|--------------|
| Grass Fields             | 2-E <b>4</b> |
| Gymnastics Australia     | 5-H 🔞        |
| Gymnastics Centre        | 4-H 🔞        |
| High Performance Centre  | 3-F <b>@</b> |
| Horticulture             | 2-H 🔞        |
| udo Federation Australia | 5-C 🔞        |
| Logistics                | 4-B 🗿        |
| Maintenance              | 4-B <b>2</b> |
| Marathon Room            | 5-H <b>4</b> |
| Netball Australia        | 5-C 🐠        |
| Parking                  |              |
| > Events                 | 1-1          |
| > Permit Only            | 7-F          |
| > Staff/Athletes         | 7-A          |
| > Visitors               | 8-I          |

| Recovery Centre                                | 5-E |
|------------------------------------------------|-----|
| Residence of Champions                         | 7-C |
| Security                                       | 5-D |
| Shop                                           | 6-H |
| Slam Dunk Room (Access through Visitor Centre) | 5-I |
| Silver Room                                    | 4-E |
| Spine Building                                 | 5-D |
| Strength & Conditioning Gymnasium              | 4-F |
| Swimming Australia                             | 5-F |
| Tennis Courts                                  | 3-H |
| Throwing Fields                                | 2-G |
| Track & Field Centre                           | 4-0 |

| Visitor Centre              | 6-G | 23 |
|-----------------------------|-----|----|
| > Arena entry               | 6-G | 4  |
| > Shop                      | 5-H | 25 |
| > Café                      | 6-G | 25 |
| > Marathon Room             | 5-I | 25 |
| > Relay Room                | 5-H |    |
| > Visitor Centre Theatrette | 5-H | 25 |
| > Ticketek                  | 5-H | 25 |
| > Tours & Sportex           | 5-H | 25 |
| Volleyball Australia        | 5-B | 16 |
| Volleyball Courts           | 4-F | 1  |
| Warehouse                   | 4-C | 28 |
| Waterpolo Australia         | 5-G | 10 |